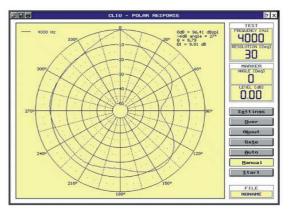

ency Response | 100-18KHz                                                   |
| SPL(@1W/m)         | 92dB                                                        |
| Speaker Unit       | 6.5" full range paper cone                                  |
| IP Rate            | IP44                                                        |
| <b>Cutout Size</b> | 166mm                                                       |
| Dimension          | 199(D)×95(H)mm                                              |
| Material           | Metal enclosure, metal grille and metal back cover in white |
| Mounting Way       | In-ceiling spring clip quick installation                   |
| Weight             | 0.9kg                                                       |

## **SPL VS Frequency Diagrams:**