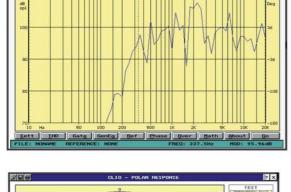

Frequency Response | 100-18KHz                                                   |
| SPL(@1W/m)         | 92dB                                                        |
| Speaker Unit       | 6.5" full range paper cone                                  |
| IP Rate            | IP44                                                        |
| <b>Cutout Size</b> | 166mm                                                       |
| Dimension          | 199(D)×95(H)mm                                              |
| Material           | Metal enclosure, metal grille and metal back cover in white |
| Mounting Way       | In-ceiling spring clip quick installation                   |
| Weight             | 0.9kg                                                       |

## **SPL VS Frequency Diagrams:**