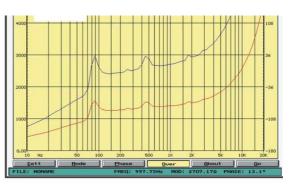

requency Response | 100-18KHz                                                   |
| SPL(@1W/m)         | 92dB                                                        |
| Speaker Unit       | 6.5" full range paper cone                                  |
| IP Rate            | IP44                                                        |
| <b>Cutout Size</b> | 166mm                                                       |
| Dimension          | 199(D)×95(H)mm                                              |
| Material           | Metal enclosure, metal grille and metal back cover in white |
| Mounting Way       | In-ceiling spring clip quick installation                   |
| Weight             | 0.9kg                                                       |

## **SPL VS Frequency Diagrams:**