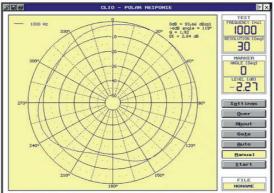

quency Response | 100-18KHz                                                   |
| SPL(@1W/m)         | 92dB                                                        |
| Speaker Unit       | 6.5" full range paper cone                                  |
| IP Rate            | IP44                                                        |
| <b>Cutout Size</b> | 166mm                                                       |
| Dimension          | 199(D)×95(H)mm                                              |
| Material           | Metal enclosure, metal grille and metal back cover in white |
| Mounting Way       | In-ceiling spring clip quick installation                   |
| Weight             | 0.9kg                                                       |

## **SPL VS Frequency Diagrams:**